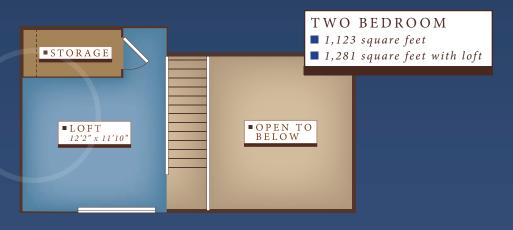

## ${}^{A}COMPLETE$ NEIGHBORHOOD.

ONE BEDROOM 755 square feet 901 square feet with loft