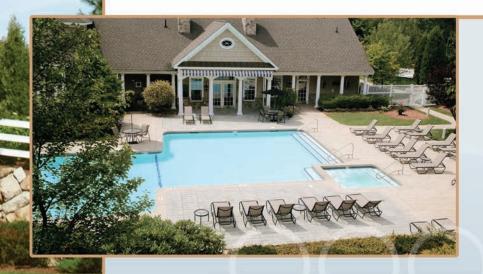

### ALIFESTY filled with OPT

- Resort style swimming pool and spa.
- Fitness center.

E

- Indoor basketball court.
- Nature trails and picnic areas with community grills.
- Two playgrounds.
- Media room with wireless internet connectivity.
- Clubhouse.
- Pet-friendly community, including Pet Park.