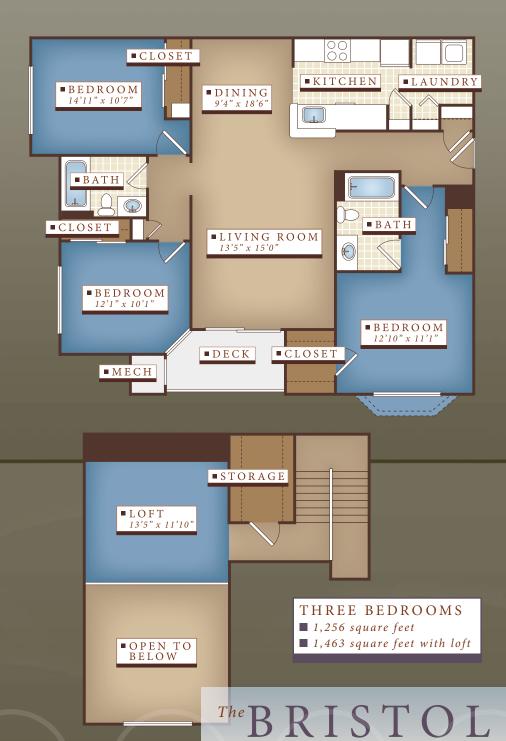

es of rolling woodland landscape with open lawn areas.

### ALIFESTY filled with OPT



- Resort style swimming pool and spa.
- Fitness center.

E

- Indoor basketball court.
- Nature trails and picnic areas with community grills.
- Two playgrounds.
- Media room with wireless internet connectivity.
- Clubhouse.
- Pet-friendly community, including Pet Park.



## AHOME filled COMFO

- Loft layouts.
- Washer and dryer in unit.
- Wooded views for select units.
- Balconies and patios.
- Vaulted ceilings.
- Fireplace in select units.
- Gas stove range.
- Dishwasher.
- Alarm.
- Cable ready.
- Air conditioning.
- Ceiling fans.







## with RTS.





## ${}^{A}COMPLETE$ NEIGHBORHOOD.









ONE BEDROOM 755 square feet 901 square feet with loft



#### The SUFFOLK



### The HAMPSHIRE















### <sup>A</sup>LOCATION close to EVERYTHING.



- Located close to the intersection of the Massachusetts Turnpike (Interstate Route 90) and Interstate Route 495.
- An easy 2-minute drive from Route 9 and Route 30.
- Close by to neighboring Shrewsbury, and only 10 minutes to Framingham.
- Just 30 minutes to Downtown Boston and 20 minutes to Worcester.
- MBTA Commuter Rail's Southborough Station is just 1 mile away.
- Close to several shopping centers, restaurants and points of interest.
- Nearby to beautiful State Parks in Hopkinton and Ashland.
- Nestled among rolling, wooded hills and charming suburban neighborhoods.



508.366.8001 ■ 508.366.3930 fax flandershill@lincolnapts.com www.FlandersHillAtWestborough.com