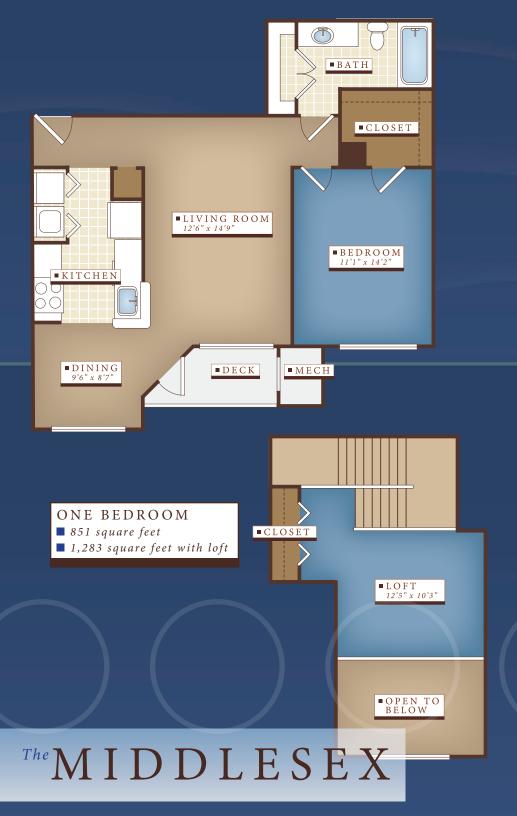

cy maintenance.
- Over 60 acres of rolling woodland landscape with open lawn areas.

### ALIFESTY filled with OPT



- Resort style swimming pool and spa.
- Fitness center.

E

- Indoor basketball court.
- Nature trails and picnic areas with community grills.
- Two playgrounds.
- Media room with wireless internet connectivity.
- Clubhouse.
- Pet-friendly community, including Pet Park.



## AHOME filled COMFO

- Loft layouts.
- Washer and dryer in unit.
- Wooded views for select units.
- Balconies and patios.
- Vaulted ceilings.
- Fireplace in select units.
- Gas stove range.
- Dishwasher.
- Alarm.
- Cable ready.
- Air conditioning.
- Ceiling fans.







## with RTS.





## ${}^{A}COMPLETE$ NEIGHBORHOOD.









ONE BEDROOM 755 square feet 901 square feet with loft



#### The SUFFOLK



### The HAMPSHIRE















### <sup>A</sup>LOCATION close to EVERYTHING.



- Located close to the intersection of the Massachusetts Turnpike (Interstate Route 90) and Interstate Route 495.
- An easy 2-minute drive from Route 9 and Route 30.
- Close by to neighboring Shrewsbury, and only 10 minutes to Framingham.
- Just 30 minutes to Downtown Boston and 20 minutes to Worcester.
- MBTA Commuter Rail's Southborough Station is just 1 mile away.
- Close to several shopping centers, restaurants and points of interest.
- Nearby to beautiful State Parks in Hopkinton and Ashland.
- Nestled among rolling, wooded hills and charming suburban neighborhoods.



508.366.8001 ■ 508.366.3930 fax flandershill@lincolnapts.com www.FlandersHillAtWestborough.com