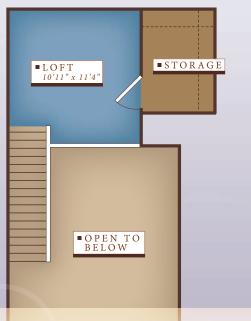

## ${}^{A}COMPLETE$ NEIGHBORHOOD.

ONE BEDROOM 755 square feet 901 square feet with loft

#### The SUFFOLK