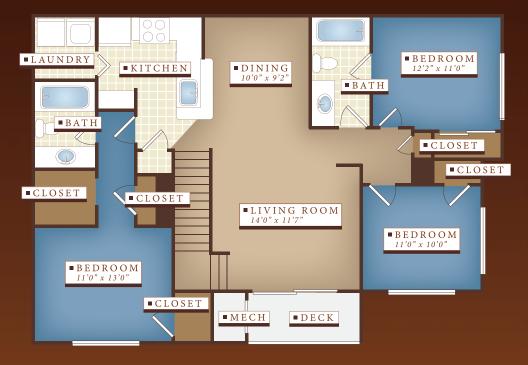

## ${}^{A}COMPLETE$ NEIGHBORHOOD.

ONE BEDROOM 755 square feet 901 square feet with loft