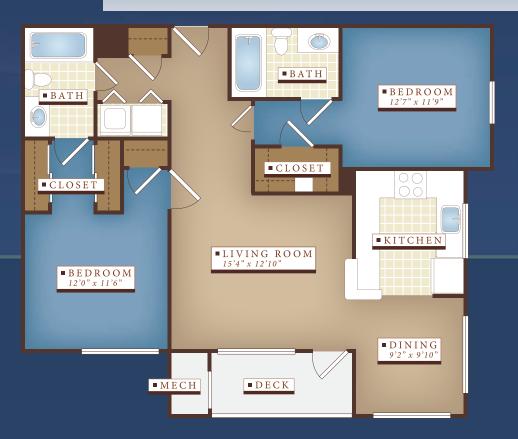

r 60 acres of rolling woodland landscape with open lawn areas.

### ALIFESTY filled with OPT



- Resort style swimming pool and spa.
- Fitness center.

E

- Indoor basketball court.
- Nature trails and picnic areas with community grills.
- Two playgrounds.
- Media room with wireless internet connectivity.
- Clubhouse.
- Pet-friendly community, including Pet Park.



## AHOME filled COMFO

- Loft layouts.
- Washer and dryer in unit.
- Wooded views for select units.
- Balconies and patios.
- Vaulted ceilings.
- Fireplace in select units.
- Gas stove range.
- Dishwasher.
- Alarm.
- Cable ready.
- Air conditioning.
- Ceiling fans.







## with RTS.





## ${}^{A}COMPLETE$ NEIGHBORHOOD.









ONE BEDROOM 755 square feet 901 square feet with loft



#### The SUFFOLK



### The HAMPSHIRE















### <sup>A</sup>LOCATION close to EVERYTHING.



- Located close to the intersection of the Massachusetts Turnpike (Interstate Route 90) and Interstate Route 495.
- An easy 2-minute drive from Route 9 and Route 30.
- Close by to neighboring Shrewsbury, and only 10 minutes to Framingham.
- Just 30 minutes to Downtown Boston and 20 minutes to Worcester.
- MBTA Commuter Rail's Southborough Station is just 1 mile away.
- Close to several shopping centers, restaurants and points of interest.
- Nearby to beautiful State Parks in Hopkinton and Ashland.
- Nestled among rolling, wooded hills and charming suburban neighborhoods.



508.366.8001 ■ 508.366.3930 fax flandershill@lincolnapts.com www.FlandersHillAtWestborough.com