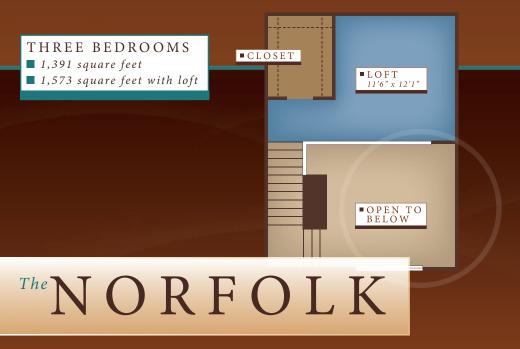

## ${}^{A}COMPLETE$ NEIGHBORHOOD.

ONE BEDROOM 755 square feet 901 square feet with loft