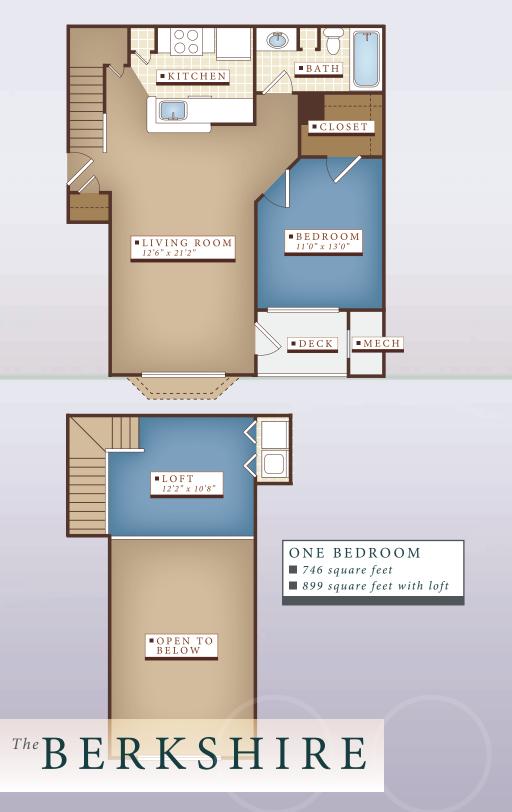

## AHOME filled COMFO

- Loft layouts.
- Washer and dryer in unit.
- Wooded views for select units.
- Balconies and patios.
- Vaulted ceilings.
- Fireplace in select units.
- Gas stove range.
- Dishwasher.
- Alarm.
- Cable ready.
- Air conditioning.
- Ceiling fans.

## ${}^{A}COMPLETE$ NEIGHBORHOOD.

ONE BEDROOM 755 square feet 901 square feet with loft