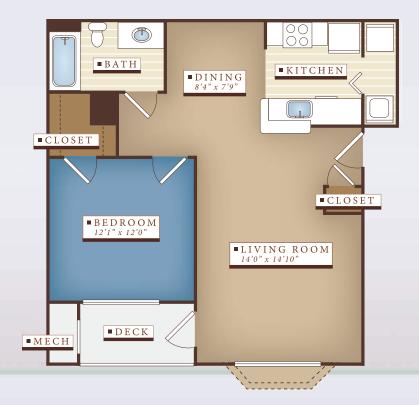

## ${}^{A}COMPLETE$ NEIGHBORHOOD.

ONE BEDROOM 755 square feet 901 square feet with loft

#### The SUFFOLK