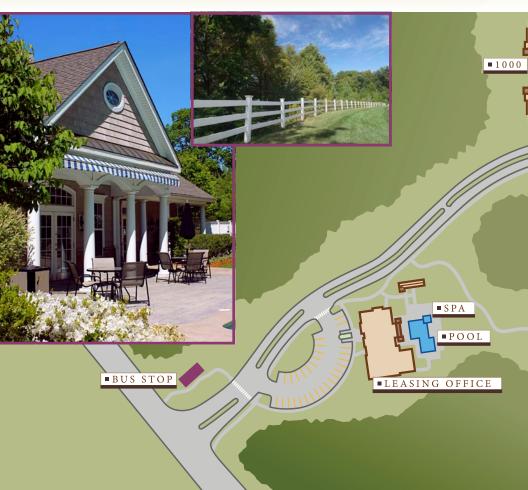

### ALIFESTY filled with OPT

- Resort style swimming pool and spa.
- Fitness center.

E

- Indoor basketball court.
- Nature trails and picnic areas with community grills.
- Two playgrounds.
- Media room with wireless internet connectivity.
- Clubhouse.
- Pet-friendly community, including Pet Park.