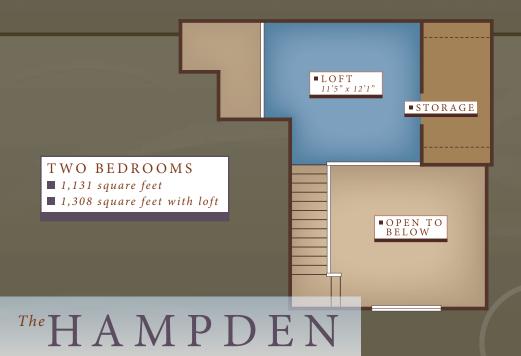

cres of rolling woodland landscape with open lawn areas.

### ALIFESTY filled with OPT



- Resort style swimming pool and spa.
- Fitness center.

E

- Indoor basketball court.
- Nature trails and picnic areas with community grills.
- Two playgrounds.
- Media room with wireless internet connectivity.
- Clubhouse.
- Pet-friendly community, including Pet Park.



## AHOME filled COMFO

- Loft layouts.
- Washer and dryer in unit.
- Wooded views for select units.
- Balconies and patios.
- Vaulted ceilings.
- Fireplace in select units.
- Gas stove range.
- Dishwasher.
- Alarm.
- Cable ready.
- Air conditioning.
- Ceiling fans.







## with RTS.





## ${}^{A}COMPLETE$ NEIGHBORHOOD.









ONE BEDROOM 755 square feet 901 square feet with loft



#### The SUFFOLK



### The HAMPSHIRE















### <sup>A</sup>LOCATION close to EVERYTHING.



- Located close to the intersection of the Massachusetts Turnpike (Interstate Route 90) and Interstate Route 495.
- An easy 2-minute drive from Route 9 and Route 30.
- Close by to neighboring Shrewsbury, and only 10 minutes to Framingham.
- Just 30 minutes to Downtown Boston and 20 minutes to Worcester.
- MBTA Commuter Rail's Southborough Station is just 1 mile away.
- Close to several shopping centers, restaurants and points of interest.
- Nearby to beautiful State Parks in Hopkinton and Ashland.
- Nestled among rolling, wooded hills and charming suburban neighborhoods.



508.366.8001 ■ 508.366.3930 fax flandershill@lincolnapts.com www.FlandersHillAtWestborough.com