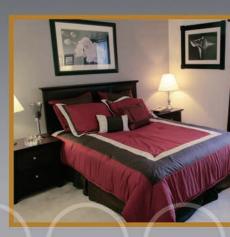

## AHOME filled COMFO

- Loft layouts.
- Washer and dryer in unit.
- Wooded views for select units.
- Balconies and patios.
- Vaulted ceilings.
- Fireplace in select units.
- Gas stove range.
- Dishwasher.
- Alarm.
- Cable ready.
- Air conditioning.
- Ceiling fans.