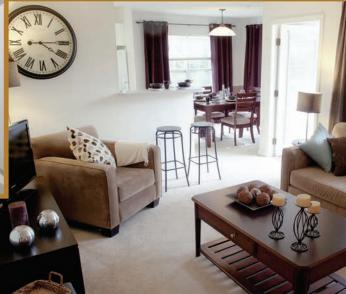

Explore what our residences offer: from fully appointed loft-style living, to balconies overlooking woodland landscapes, and right on to a complete array of fitness and recreation possibilities.

Welcome to Flanders Hill at Westborough, where your idea of a home expands with new possibilities.

## AHOME filled COMFO

- Loft layouts.
- Washer and dryer in unit.
- Wooded views for select units.
- Balconies and patios.
- Vaulted ceilings.
- Fireplace in select units.
- Gas stove range.
- Dishwasher.
- Alarm.
- Cable ready.
- Air conditioning.
- Ceiling fans.