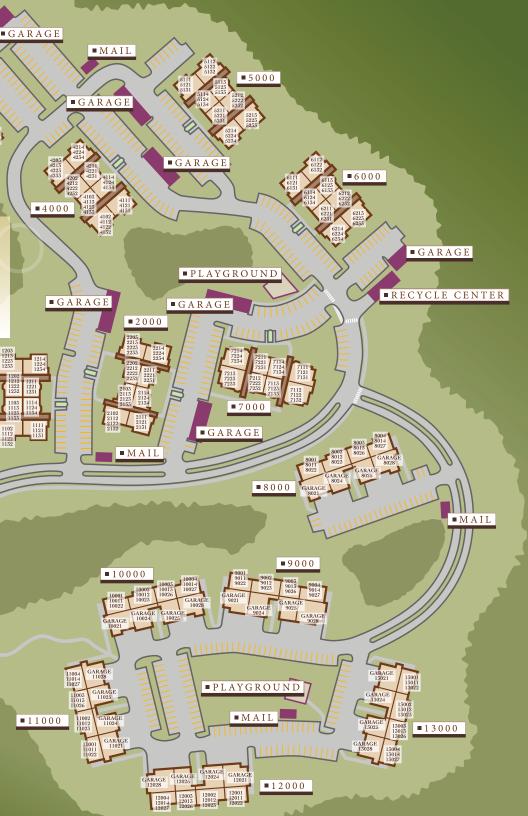

# URY mingles with OMFORT.

- Professional, on-site management staff
- Ample parking with attached and detached garages available.
- 24-hour emergency maintenance.
- Over 60 acres of rolling woodland landscape with open lawn areas.

## ${}^{A}COMPLETE$ NEIGHBORHOOD.

ONE BEDROOM 755 square feet 901 square feet with loft