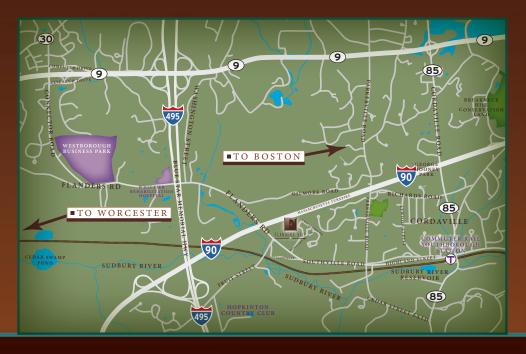

### <sup>A</sup>LOCATION close to EVERYTHING.

- Located close to the intersection of the Massachusetts Turnpike (Interstate Route 90) and Interstate Route 495.
- An easy 2-minute drive from Route 9 and Route 30.
- Close by to neighboring Shrewsbury, and only 10 minutes to Framingham.
- Just 30 minutes to Downtown Boston and 20 minutes to Worcester.
- MBTA Commuter Rail's Southborough Station is just 1 mile away.
- Close to several shopping centers, restaurants and points of interest.
- Nearby to beautiful State Parks in Hopkinton and Ashland.
- Nestled among rolling, wooded hills and charming suburban neighborhoods.