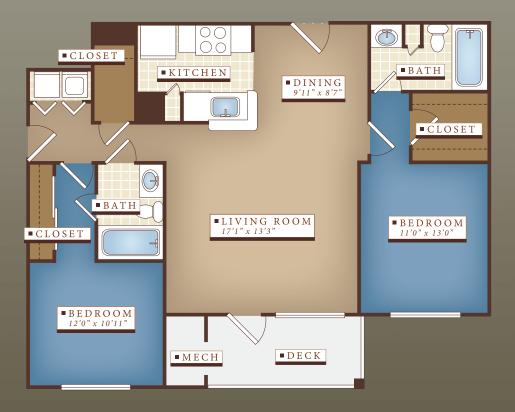

acres of rolling woodland landscape with open lawn areas.

### ALIFESTY filled with OPT



- Resort style swimming pool and spa.
- Fitness center.

E

- Indoor basketball court.
- Nature trails and picnic areas with community grills.
- Two playgrounds.
- Media room with wireless internet connectivity.
- Clubhouse.
- Pet-friendly community, including Pet Park.



## AHOME filled COMFO

- Loft layouts.
- Washer and dryer in unit.
- Wooded views for select units.
- Balconies and patios.
- Vaulted ceilings.
- Fireplace in select units.
- Gas stove range.
- Dishwasher.
- Alarm.
- Cable ready.
- Air conditioning.
- Ceiling fans.







## with RTS.





## ${}^{A}COMPLETE$ NEIGHBORHOOD.









ONE BEDROOM 755 square feet 901 square feet with loft



#### The SUFFOLK



### The HAMPSHIRE















### <sup>A</sup>LOCATION close to EVERYTHING.



- Located close to the intersection of the Massachusetts Turnpike (Interstate Route 90) and Interstate Route 495.
- An easy 2-minute drive from Route 9 and Route 30.
- Close by to neighboring Shrewsbury, and only 10 minutes to Framingham.
- Just 30 minutes to Downtown Boston and 20 minutes to Worcester.
- MBTA Commuter Rail's Southborough Station is just 1 mile away.
- Close to several shopping centers, restaurants and points of interest.
- Nearby to beautiful State Parks in Hopkinton and Ashland.
- Nestled among rolling, wooded hills and charming suburban neighborhoods.



508.366.8001 ■ 508.366.3930 fax flandershill@lincolnapts.com www.FlandersHillAtWestborough.com